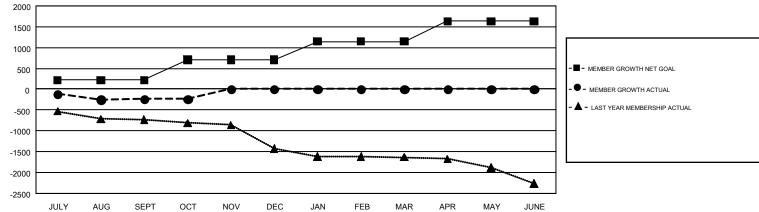

## GMT Constitutional Area 1, Group E

GMT: CARLTON LLOYD

REPORT DOES NOT INCLUDE CLUBS IN UNDISTRICTED AREAS.

| Clubs         |               |              |               | Members               |                           |                         |                                                    |  |
|---------------|---------------|--------------|---------------|-----------------------|---------------------------|-------------------------|----------------------------------------------------|--|
|               | RESULTS FO    | PR 2018-2019 |               | RESULTS FOR 2018-2019 |                           |                         |                                                    |  |
| QUARTER       | NEW CLUB GOAL | NEW CLUBS    | DROPPED CLUBS | QUARTER               | MEMBER GROWTH NET<br>GOAL | MEMBER GROWTH<br>ACTUAL | DROPPED<br>MEMBERS ACTUAL<br>(including transfers) |  |
| JULY/AUG/SEPT | 10            | 2            | 17            | JULY/AUG/SEPT         | 216                       | 941                     | 1,001                                              |  |
| OCT/NOV/DEC   | 16            | 0            | 3             | OCT/NOV/DEC           | 494                       | 340                     | 290                                                |  |
| JAN/FEB/MAR   | 11            | 0            | 0             | JAN/FEB/MAR           | 434                       | 0                       | 0                                                  |  |
| APR/MAY/JUNE  | 14            | 0            | 0             | APR/MAY/JUNE          | 489                       | 0                       | 0                                                  |  |