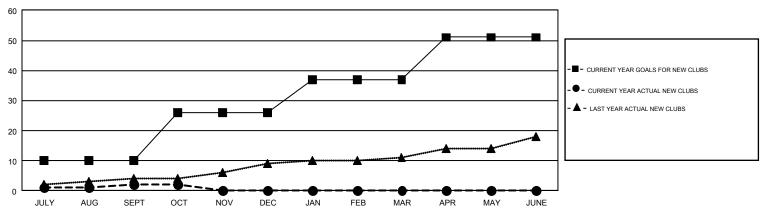

## GMT Constitutional Area 1, Group E

GMT: CARLTON LLOYD

REPORT DOES NOT INCLUDE CLUBS IN UNDISTRICTED AREAS.

| Clubs         |               |              |               | Members               |                           |                         |                                                    |  |
|---------------|---------------|--------------|---------------|-----------------------|---------------------------|-------------------------|----------------------------------------------------|--|
|               | RESULTS FO    | PR 2018-2019 |               | RESULTS FOR 2018-2019 |                           |                         |                                                    |  |
| QUARTER       | NEW CLUB GOAL | NEW CLUBS    | DROPPED CLUBS | QUARTER               | MEMBER GROWTH NET<br>GOAL | MEMBER GROWTH<br>ACTUAL | DROPPED<br>MEMBERS ACTUAL<br>(including transfers) |  |
| JULY/AUG/SEPT | 10            | 2            | 17            | JULY/AUG/SEPT         | 216                       | 941                     | 1,001                                              |  |
| OCT/NOV/DEC   | 16            | 0            | 3             | OCT/NOV/DEC           | 494                       | 340                     | 290                                                |  |
| JAN/FEB/MAR   | 11            | 0            | 0             | JAN/FEB/MAR           | 434                       | 0                       | 0                                                  |  |
| APR/MAY/JUNE  | 14            | 0            | 0             | APR/MAY/JUNE          | 489                       | 0                       | 0                                                  |  |